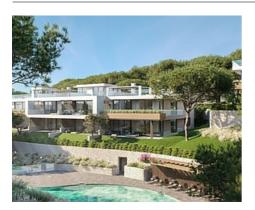

## Luxury Apartments & Penthouses in the Pine Trees of Cabopino

## Location: Marbella

A Boutique Development of 44 Luxury Apartments & Penthouses Nestled in the Pine Trees of Cabopino.

These buildings are being built amongst the Stone Pines that dominate this popular enclave of Artola providing its residents a truly unique and natural setting for them to • Terrace: 13 - 163 m<sup>2</sup> enjoy the very highest standards of contemporary living.

## Price: 602,400 € - 602,500 €

- Reference: AP1117 ٠
- Bedrooms: 2,3 •
- Bathrooms: 2,3
- Built Size: 123 173 m <sup>2</sup>

Match Home

info@match-homes.com https://nd.match-homes.com/ 661 66 68 62