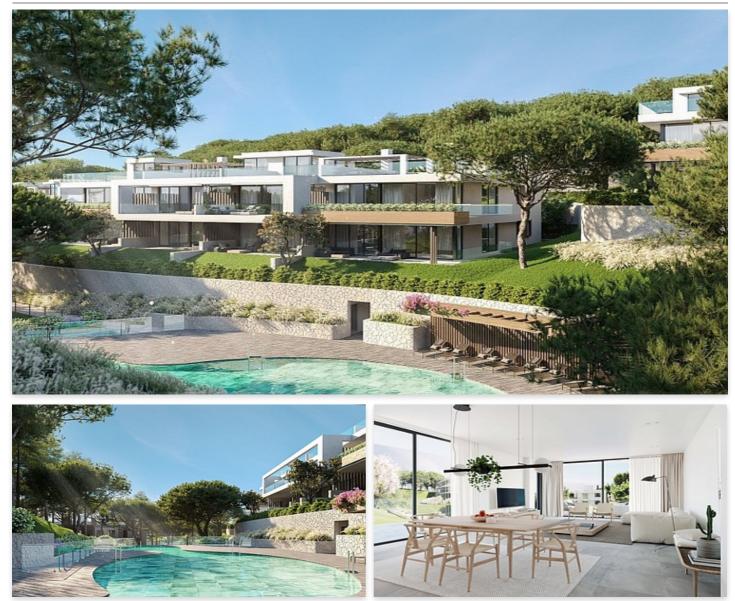

## Luxury Apartments & Penthouses in the Pine Trees of Cabopino

## Location: Marbella

A Boutique Development of 44 Luxury Apartments & Penthouses Nestled in the Pine Trees of Cabopino.

These buildings are being built amongst the Stone Pines that dominate this popular enclave of Artola providing its residents a truly unique and natural setting for them to • Terrace: 13 - 163 m<sup>2</sup> enjoy the very highest standards of contemporary living.

## Price: 602,400 € - 602,500 €

- Reference: AP1117 ٠
- Bedrooms: 2,3 •
- Bathrooms: 2,3
- Built Size: 123 173 m <sup>2</sup>

Match Home

info@match-homes.com https://nd.match-homes.com/ 661 66 68 62